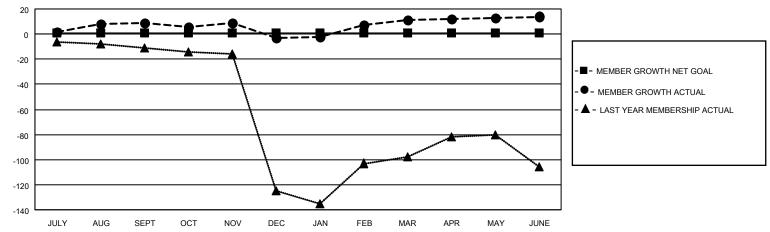

## GOALS AND ACTUAL MEMBERS CUMULATIVE

| DROPPED CLUBS: 1 |    | 28 CLUBS OF 50 ADDED 1 OR<br>MORE NEW MEMBERS | GENDER DISTRIBUTION                |              |  |
|------------------|----|-----------------------------------------------|------------------------------------|--------------|--|
|                  |    | WORE NEW WEINDERS                             | MALE                               | 556 (59.47%) |  |
|                  |    |                                               | FEMALE                             | 377 (40.32%) |  |
| DROPPED MEMBERS  |    |                                               | NON BINARY                         | 0 (0.00%)    |  |
|                  |    |                                               | PREFER NOT TO ANSWER               | 2 (0.21%)    |  |
| DECEASED         | 8  |                                               |                                    | (- )         |  |
| CLUB CANCELLED   | 9  | CLICK HERE FOR CUMULATIVE                     | TOTAL FAMILY UNIT MEMBERS          | 61           |  |
| OTHER            | 52 | MEMBERSHIP DATA                               |                                    |              |  |
| TOTAL            | 69 |                                               | FAMILY MEMBERS PAYING HALF DUES 31 |              |  |
|                  |    |                                               |                                    |              |  |